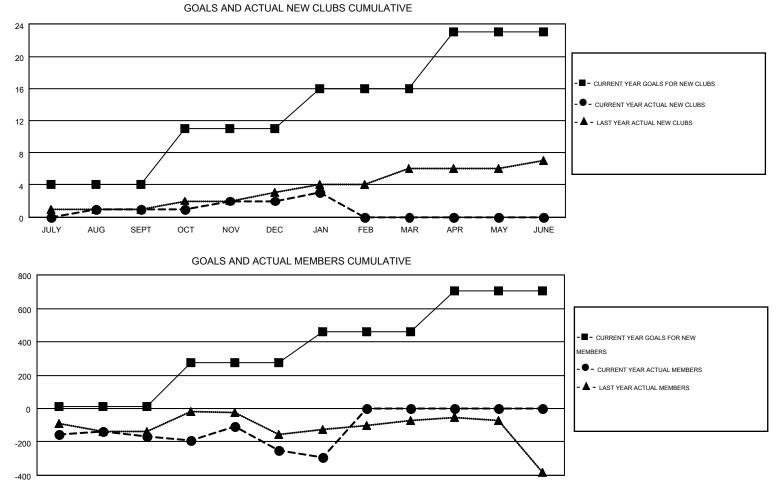

#### GMT: ED LECIUS

| GMT | CA | 1 |
|-----|----|---|
|     |    |   |

| -             |                  | Clubs            |                  |                  |                       |                    | Members                                |                    |                  |
|---------------|------------------|------------------|------------------|------------------|-----------------------|--------------------|----------------------------------------|--------------------|------------------|
|               | RESU             | TS FOR 2015-2016 |                  |                  | RESULTS FOR 2015-2016 |                    |                                        |                    |                  |
| QUARTER       | NEW CLUB<br>GOAL | NEW CLUBS        | DROPPED<br>CLUBS | NET<br>GAIN/LOSS | QUARTER               | NEW MEMBER<br>GOAL | CHARTER AND<br>NEW<br>MEMBERS<br>ADDED | DROPPED<br>MEMBERS | NET<br>GAIN/LOSS |
| JULY/AUG/SEPT | 4                | 1                | 1                | 0                | JULY/AUG/SEPT         | 11                 | 260                                    | 428                | -168             |
| OCT/NOV/DEC   | 7                | 1                | 7                | -6               | OCT/NOV/DEC           | 262                | 402                                    | 487                | -85              |
| JAN/FEB/MAR   | 5                | 1                | 1                | 0                | JAN/FEB/MAR           | 186                | 134                                    | 174                | -40              |
| APR/MAY/JUNE  | 7                | 0                | 0                | 0                | APR/MAY/JUNE          | 248                | 0                                      | 0                  | 0                |

| JULY | AUG | SEPT | OCT | NOV | DEC | JAN | FEB | MAR | APR | MAY | JUNE |
|------|-----|------|-----|-----|-----|-----|-----|-----|-----|-----|------|

| DROPPED CLUBS: 9 |       | 262 CLUBS OF 528 ADDED 1 OR MORE         | GENDER DISTRIBUTION |                |       |  |
|------------------|-------|------------------------------------------|---------------------|----------------|-------|--|
|                  |       | NEW MEMBERS                              | MALE                | 9,445 (64.56%) |       |  |
|                  |       |                                          | FEMALE              | 5,185 (35.44%) |       |  |
| DROPPED MEMBERS  |       |                                          |                     |                |       |  |
| DECEASED         | 98    |                                          |                     |                |       |  |
| CLUB CANCELLED   | 79    | CLICK HERE FOR HEALTH<br>ASSESSMENT DATA | FAMILY UNIT MEMBERS |                | 2,343 |  |
| OTHER            | 912   |                                          | HEAD OF HOUSEHOLD   | 1,130          |       |  |
| TOTAL            | 1,089 |                                          | NON-HEAD OF HOUSEHO | D              | 1,213 |  |